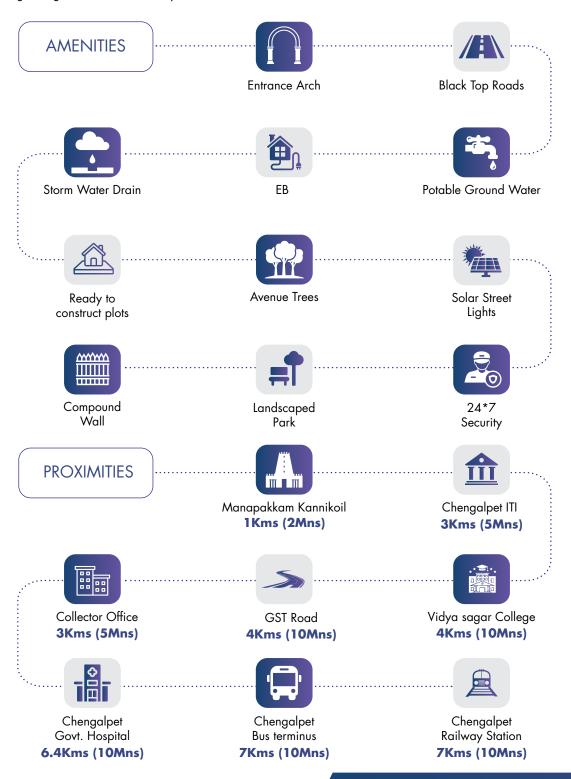

**Connectivity**The location of the plot should have good connectivity to even reach by public Transportation

- Chengalpattu is a suburb for affordable housing. Commuters can take a train or buses to the main city
- Chengalpattu railway junction plays a vital role in connecting it to the core areas of Chennai & it is a major halting point for south-bound and suburban trains.
- There are trains that can take you to Chennai in just 20 minutes.
- While public buses have good frequency, Chengalpattu is also connected to Chennai through a good network of roads.

#### Water source

The quality and availability of water in that area is important.

We get Sweet ground water at 25feet in our site. Kolavai Lake, Madhuranthagam Lake & Palar River ensures good water availability for the whole district.

#### **Proximities**

Proximities to Important needs like Schools, Colleges, Hospitals Etc to be considered.

Being located around Upcoming Collector office, Chengalpet ITI, Manapakkam Kanni koil had brought in a good connectivity to our site. Apart from that we have very good schools, Colleges, Hospitals Etc within the vicinity of our site