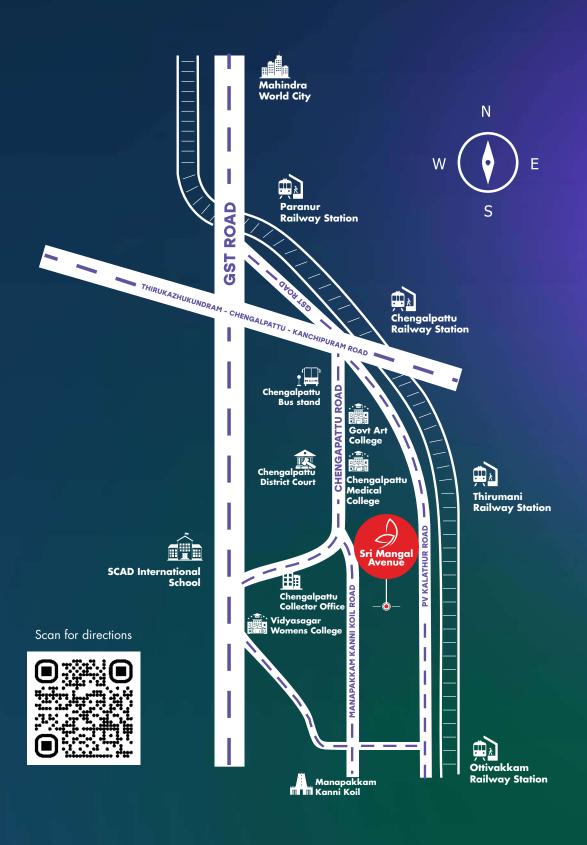

### **ABOUT LOCATION**

Chengalpattu District is one of the 38 districts of Tamil Nadu, in India. The district came into existence on 29 November 2019 when it was carved out of Kanchipuram district.

Chengalpattu, situated in the south-west of Chennai, has become a promising location for homebuyers. Beautiful environment, good public transportation, well-developed infrastructure and presence of several MNCs make it an ideal location for living.

**Connectivity**The location of the plot should have good connectivity to even reach by public Transportation

- Chengalpattu is a suburb for affordable housing. Commuters can take a train or buses to the main city
- Chengalpattu railway junction plays a vital role in connecting it to the core areas of Chennai & it is a major halting point for south-bound and suburban trains.
- There are trains that can take you to Chennai in just 20 minutes.
- While public buses have good frequency, Chengalpattu is also connected to Chennai through a good network of roads.

#### **Proximities**

Proximities to Important needs like Schools, Colleges, Hospitals Etc to be considered.

Being located around Upcoming Collector office, Chengalpet ITI, Manapakkam Kanni koil had brought in a good connectivity to our site. Apart from that we have very good schools, Colleges, Hospitals Etc within the vicinity of our site