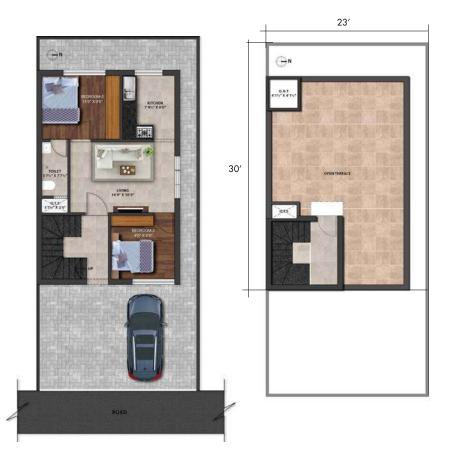

## **FLOOR PLAN**

## **SPECIFICATION:**

- RCC framed structure
- ⇒ 9" thick outer walls with clay bricks
- ⇒ 2′ X 2′ vitrified tiles for entire area
- JUPVC sliding windows with MS grills
- Main door with solid teak wood frame and teak veneer finish skin shutters
- Kitchen Granite Platform with SS Sink and 2' tiles dados above
- A C.P. fittings of ISI standards/sanitary Items hindware/equivalent
- Internal walls finish with putty and painted with emulsion paint
- Modular switches of anchor/equivalent